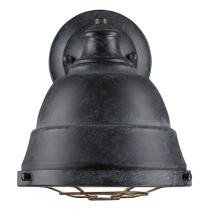

## BARTLETT 7312-1W BP

UPC: 844375022607

- 1 Light Wall Sconce Industrial, vintage inspired fixtures
- Simple, traditional silhouettes are a nod to a bygone era
- Family features caged diffusers and exposed hardware
- Offered in two finishes: Copper patina and Black patina

| Fixture Finish:              | Black Patina                |                               |
|------------------------------|-----------------------------|-------------------------------|
| Glass/Shade Finish:          | Black Patina                |                               |
| Materials:                   | Steel                       |                               |
| Fixture Dimensions:          | 9.25"W x 10.25"H x 10.125"E | 23.5cmW x 26.04cmH x 25.72cmE |
| Weight:                      |                             |                               |
| Glass/Shade Dimensions:      | 8.5"W x 5.75"H              | 21.59cmW x14.61cmH            |
| Canopy Backplate Dimensions: | 5.75"Dia x 1.625"H          | 14.61cmW x 4.13cmE            |
| Chain/Rod/Wire Dimensions:   | NA / N/A / 8"               | NA / N/A / 20.32cm            |
| Bulb Type:                   | Incandescent, Type A        | No                            |
| Wattage:                     | 1 x 100W(M)                 |                               |
| Brightness:                  |                             |                               |
| Color Temperature:           |                             |                               |
| Voltage:                     |                             |                               |
| Install Position:            | Either Up or Down           |                               |
| Approved Location:           | Damp Location               |                               |
| Safety Rating:               | UL,CUL                      |                               |
|                              |                             |                               |